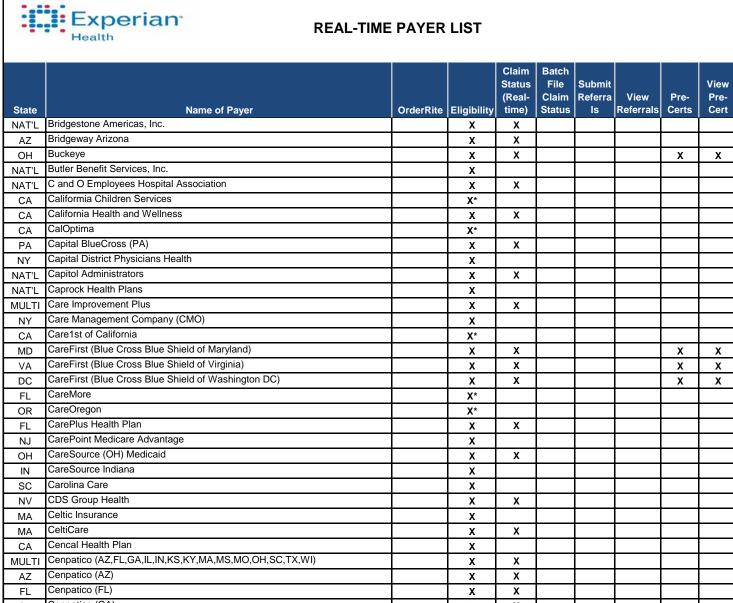

| State | Name of Payer                             | OrderRite | Eligibility | Claim<br>Status<br>(Real-<br>time) | Batch<br>File<br>Claim<br>Status | Submit<br>Referra<br>Is | View<br>Referrals | Pre-<br>Certs | View<br>Pre-<br>Cert | Notice of<br>Admission |
|-------|-------------------------------------------|-----------|-------------|------------------------------------|----------------------------------|-------------------------|-------------------|---------------|----------------------|------------------------|
| NAT'L | AARP                                      |           | Х           | Х                                  | Х*                               |                         |                   |               |                      |                        |
| SC    | Absolute Total Care                       |           | Х           | Х                                  |                                  |                         |                   | X             | Х                    |                        |
| NAT'L | ACS Benefit Services                      |           | Х           | Х                                  |                                  |                         |                   |               |                      |                        |
| NY    | Access Medicare                           |           | Х           | Х                                  |                                  |                         |                   |               |                      |                        |
| FL    | Administrative Services Inc               |           | х           |                                    |                                  |                         |                   |               |                      |                        |
| AZ    | Advantage (Bridgeway Health Solutions)    |           | Х           |                                    |                                  |                         |                   |               |                      |                        |
| OH    | Advantage (Buckeye Community Health Plan) |           | Х           |                                    |                                  |                         |                   |               |                      |                        |
| WI    | Advantage (Managed Health Services)       |           | Х           |                                    |                                  |                         |                   |               |                      |                        |
| ТΧ    | Advantage (Superior HealthPlan)           |           | Х           |                                    |                                  |                         |                   |               |                      |                        |
| MI    | Advantage Health                          |           | Х           |                                    |                                  |                         |                   |               |                      |                        |
| MULTI | Advantra (AZ, NM, TX)                     |           | Х           | Х                                  |                                  |                         |                   |               |                      |                        |
| NAT'L | Advantra Freedom Medicare                 |           | Х           | Х                                  |                                  |                         |                   |               |                      |                        |
| NAT'L | Aetna                                     |           | Х           | Х                                  |                                  | Х                       | Х                 | Х             | Х                    | Х                      |
| NAT'L | Aetna Administrator Medicare Supplement   |           | Х           | Х                                  |                                  |                         |                   |               |                      |                        |
| IL    | Aetna Better Health (IL)                  |           | Х           | Х                                  |                                  |                         |                   |               |                      |                        |
| KY    | Aetna Better Health (KY)                  |           | Х           |                                    |                                  |                         |                   |               |                      |                        |
| LA    | Aetna Better Health (LA)                  |           | Х           | Х                                  |                                  |                         |                   |               |                      |                        |
| MI    | Aetna Better Health (MI)                  |           | Х           | Х                                  |                                  |                         |                   |               |                      |                        |
| MO    | Aetna Better Health (MO)                  |           | Х           | х                                  |                                  |                         |                   |               |                      |                        |
| NE    | Aetna Better Health (NE)                  |           | Х           | х                                  |                                  |                         |                   |               |                      |                        |
| NJ    | Aetna Better Health (NJ)                  |           | Х           | х                                  |                                  |                         |                   |               |                      |                        |
| NY    | Aetna Better Health (NY)                  |           | Х           | х                                  |                                  |                         |                   |               |                      |                        |
| ОН    | Aetna Better Health(OH)                   |           | Х           | х                                  |                                  |                         |                   |               |                      |                        |
| PA    | Aetna Better Health (PA)                  |           | Х           | Х                                  |                                  |                         |                   |               |                      |                        |
| ТΧ    | Aetna Better Health (TX) CHIP             |           | Х           | Х                                  |                                  |                         |                   |               |                      |                        |
| ТХ    | Aetna Better Health (TX)                  |           | Х           | Х                                  |                                  |                         |                   |               |                      |                        |
| VA    | Aetna Better Health (VA)                  |           | Х           |                                    |                                  |                         |                   |               |                      |                        |
| NAT'L | Aetna Enhanced                            |           |             |                                    | Х*                               |                         |                   |               |                      |                        |
| NAT'L | Aetna Long Term Care                      |           | Х           | Х                                  |                                  |                         |                   |               |                      |                        |
| NAT'L | Aetna Senior Supplemental                 |           | Х           | Х                                  |                                  |                         |                   |               |                      |                        |
| WI    | Affinity Health                           |           | Х           | Х                                  |                                  |                         |                   |               |                      |                        |
| NY    | Affinity Health Plan Exchange             |           | Х*          |                                    |                                  |                         |                   |               |                      |                        |
| NAT'L | Affinity Health Plan Medicare             |           | Х           | х                                  |                                  |                         |                   |               |                      |                        |
| NAT'L | AFLAC                                     |           | Х           | х                                  |                                  |                         |                   |               |                      |                        |
| NAT'L | AFLAC Medicare Supplement                 | 1         | Х           | Х                                  | 1                                | 1                       |                   |               |                      |                        |
| NAT'L | AFTRA Healthfund                          |           | Х           | х                                  |                                  |                         |                   |               |                      |                        |
| AL    | Alabama Medicaid                          | 1         | Х*          | Х                                  | 1                                | 1                       |                   |               |                      |                        |
| CA    | Alameda Alliance for Health               |           | X *         |                                    |                                  |                         |                   |               |                      |                        |
| AK    | Alaska Medicaid (Batch)                   |           | Х*          |                                    |                                  |                         |                   |               |                      |                        |