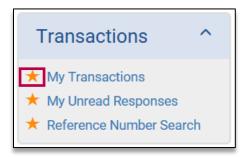

#### Where are my OneSource transactions?

Some of the links on the OneSource toolbar have been reorganized into new categories for easier navigation. The **My Transactions** link, which stores all of your OneSource transactions for 7 days, is now in the **Transactions** section on the toolbar. Links to **My Unread Responses** and **Reference Number Search** can also be found in this section. Depending on your settings, you may need to scroll partway down the page to see these links.