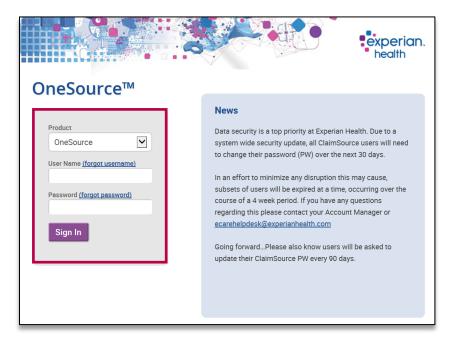

# What does the new login page look like?

A screenshot of the redesigned OneSource login page

(<u>https://www.passportonesource.com</u>) is shown below. Users will enter their user name and password in the fields provided and click **sign in**. If you have forgotten your user name or password, "forgot username" and "forgot password" links are located next to these fields to assist with user name retrieval or password resets.

Please note that there is also a product dropdown menu on the login screen. For now, OneSource will be the only product listed in this dropdown menu. Users will **not** need to make a selection from the dropdown menu, as it will already be defaulted to OneSource. In the future, ClaimSource and eCare NEXT will be added to this product dropdown.